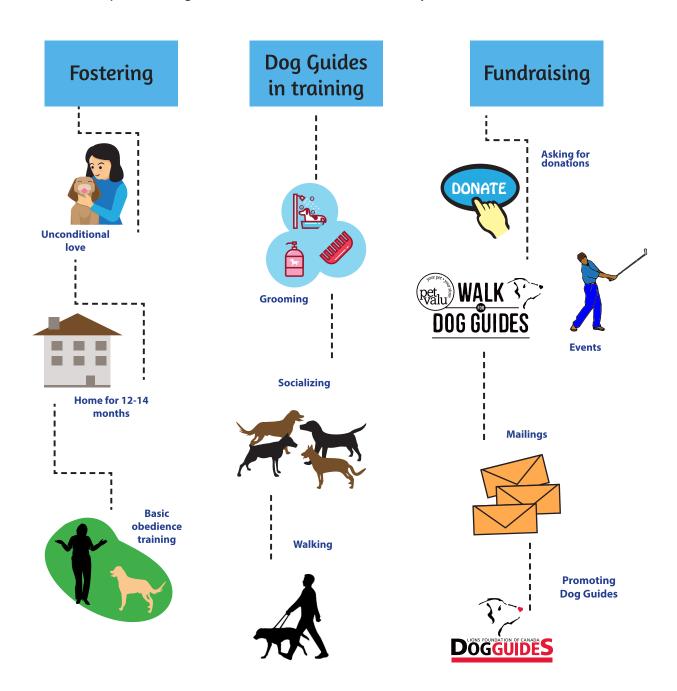

## Every Hand Helps Open Doors

Lions Foundation of Canada counts on the support of its hardworking, reliable and passionate volunteers, foster families and students to help fulfill the foundation's mission. This year, over 600 volunteers dedicated over 3.9 million hours of their time to the foundation! This includes 450 foster families, which opened their doors and hearts to future Dog Guide puppies, and made the amazing commitment to provide them with proper socialization and basic obedience skills, from seven weeks old to approximately 12-14 months, the age future Dog Guides typically begin formal training at the foundation.

Lions Foundation of Dog Guides volunteers are dedicated, compassionate individuals who share our commitment to provide Dog Guides at no cost. Some of the ways our volunteers contribute include:

## Volunteering by the numbers in 2017-2018

Volunteers generously contributed over 3.9 million hours of their time

A total of 450 foster families provided love, a home and basic training to future Dog Guide puppies