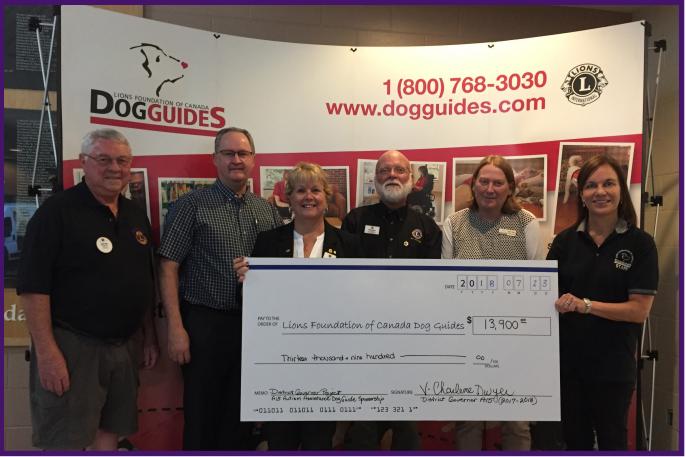

## Fundraising Opens More Doors

Lions Foundation of Canada celebrates its most successful year, raising a record \$7.5 million in revenue and graduating a record 203 Dog Guide teams. Without government funding, Lions Foundation of Canada has grown from a dream to an established and rapidly expanding charity that contributes in a very real way to the day-to-day lives of Canadians with a disability. Each Dog Guide team costs approximately \$25,000 to raise, train and place, yet they are provided at no cost to qualified applicants from coast-to-coast.

One key avenue for giving is the sponsorship program. Contributing to a Dog Guide sponsorship offsets a significant portion of the \$25,000 it takes to raise, train and place a Dog Guide, and 2017-2018 had a record number of sponsorship donations.