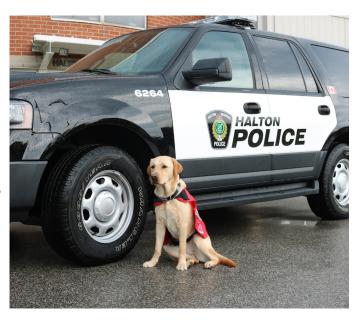

## Opening Doors to Provide Support

This year, we were thrilled to announce the launch of our seventh program, Support Dog Guides. These dogs are for use by professional agencies with individuals in traumatic situations as they can provide comfort to victims or witnesses of crime or sudden tragedy. Support Dogs will provide on scene support when requested to those most vulnerable in the community, as well as provide added support to persons providing difficult disclosure to police for crimes such as child abuse, sexual assault, and other traumatic situations.

"Journey is the foundation's first Support Dog Guide. She was selected for her calm demeanor, and trained to the highest level of obedience and to be non-reactive in different type of situations. This is a wonderful addition to the ways we can support communities as one Support Dog Guide can help hundreds of victims."