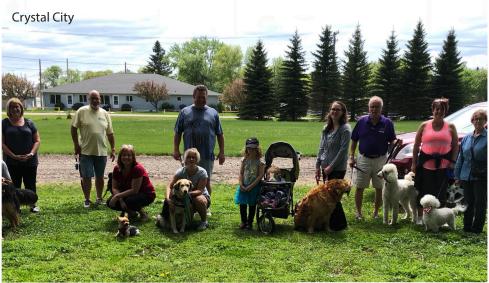

David, Service Client Sponsored by Pet Valu

The Pet Valu Walk for Dog Guides is the largest annual fundraiser for Lions Foundation of Canada Dog Guides. Organized by local volunteers, Lions Clubs and with support from Lions Foundation of Canada, 276 communities participated this year from coast-to-coast.

#### **2017-2018 Highlights**

- Donation Total: \$1,256,420.07
- Three Donor Matching Programs totaling: \$112,862
- 87 per cent of participants surveyed walked to support people with disabilities or a Dog Guide graduate
- 99 per cent of participants plan to return to the Walk next year
- Over 180,000 donation forms, 19,000 posters, 4,000 post cards and 20,000 letters were shared with Canadians from coast-to-coast to create national awareness of the Walk

#### To date, the Walk has raised more than \$16 million