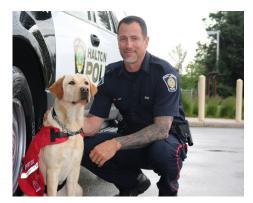

## Opening Doors to Provide Support

This year, we were thrilled to announce the launch of our seventh program, Support Dog Guides. These dogs are for use by professional agencies with individuals in traumatic situations as they can provide comfort to victims or witnesses of crime or sudden tragedy. Support Dogs will provide on scene support when requested to those most vulnerable in the community, as well as provide added support to persons providing difficult disclosure to police for crimes such as child abuse, sexual assault, and other traumatic situations.

"Journey is the foundation's first Support Dog Guide. She was selected for her calm demeanor, and trained to the highest level of obedience and to be non-reactive in different type of situations. This is a wonderful addition to the ways we can support communities as one Support Dog Guide can help hundreds of victims."

Sandy Turney, Executive Director of Lions Foundation of Canada

For someone with a disability, a Dog Guide is a priceless gift of independence. Each Dog Guide costs approximately \$25,000 and takes close to two years to raise, train, and ultimately partner with its new handler. No one should be denied their independence. That's why Dog Guides – including all training, travel and accommodation for recipients – are provided at no cost.