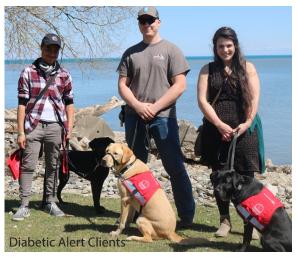

#### **Anna and Wynni**

"I am 12 years old. I have had diabetes for more than eight years and I am the only kid in my school out of 800 with type one diabetes. Sometimes it seems like I am the only person in the world with diabetes. But with Wynni – I am no longer alone. She is my partner.

Only a few weeks after I left the foundation, I was outside with my friends playing tag. My Continuous Glucose Monitor said I was in normal range but Wynni alerted me in the middle of a game of tag and she was right, I was low.

Wynni doesn't just alert me, she also fetches my juice when I tell her to and she watches me very carefully as I drink it. She is my best friend."

Anna, Diabetic Alert Client