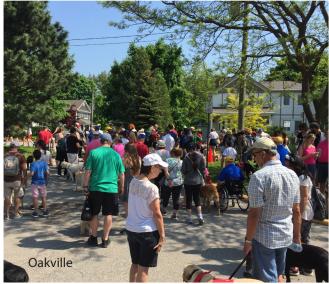

David, Service Client Sponsored by Pet Valu

The Pet Valu Walk for Dog Guides is the largest annual fundraiser for Lions Foundation of Canada Dog Guides. Organized by local volunteers, Lions Clubs and with support from Lions Foundation of Canada, 276 communities participated this year from coast-to-coast.

#### **2017-2018 Highlights**

- Donation Total: \$1,256,420.07
- Three Donor Matching Programs totaling: \$112,862
- 87 per cent of participants surveyed walked to support people with disabilities or a Dog Guide graduate
- 99 per cent of participants plan to return to the Walk next year
- Over 180,000 donation forms, 19,000 posters, 4,000 post cards and 20,000 letters were shared with Canadians from coast-to-coast to create national awareness of the Walk

#### To date, the Walk has raised more than \$16 million