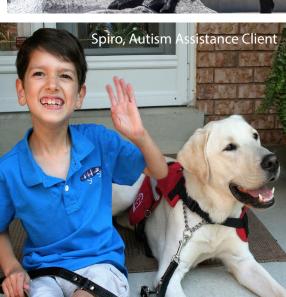

As a parent of a child with special needs, it was a huge gift to receive Kadence. Kadence has not only increased Bella's independence at school and in her everyday life, but she has also taken a huge weight off of my shoulders. Knowing that Bella is with her Dog Guide reassures me that she is physically and emotionally safe." **Andrea, mom to Bella, Autism Assistance Client** 