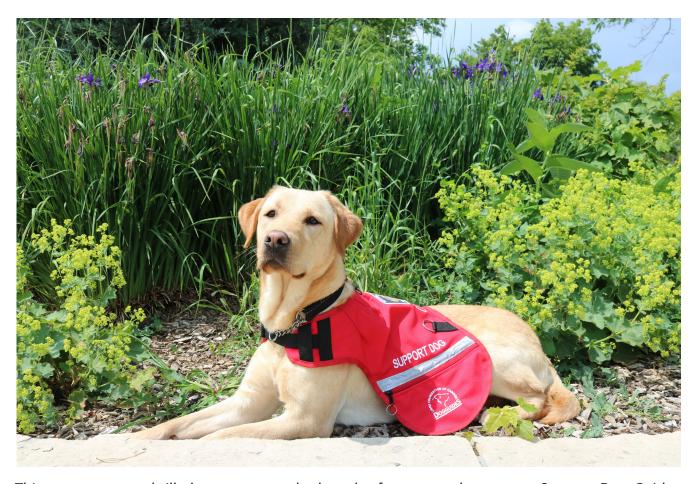

## Opening Doors to Provide Support

This year, we were thrilled to announce the launch of our seventh program, Support Dog Guides. These dogs are for use by professional agencies with individuals in traumatic situations as they can provide comfort to victims or witnesses of crime or sudden tragedy. Support Dogs will provide on scene support when requested to those most vulnerable in the community, as well as provide added support to persons providing difficult disclosure to police for crimes such as child abuse, sexual assault, and other traumatic situations.

"Journey is the foundation's first Support Dog Guide. She was selected for her calm demeanor, and trained to the highest level of obedience and to be non-reactive in different type of situations. This is a wonderful addition to the ways we can support communities as one Support Dog Guide can help hundreds of victims."