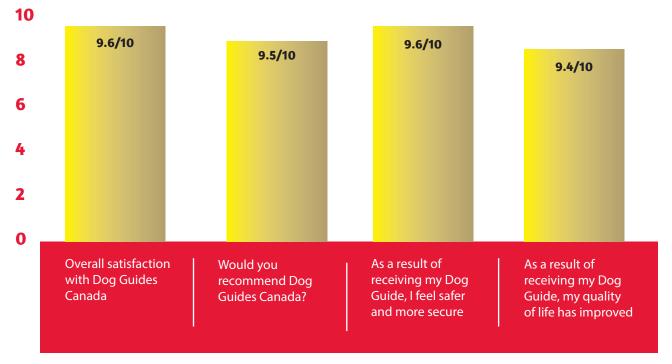

Each year, in order to continue to improve and open doors to more Canadians, we conduct an annual survey of our clients. The survey measures everything from the application process, to follow-up support, to the impact Dog Guides have on clients' lives. Categories are rated on a scale of one to ten, with ten being the highest.