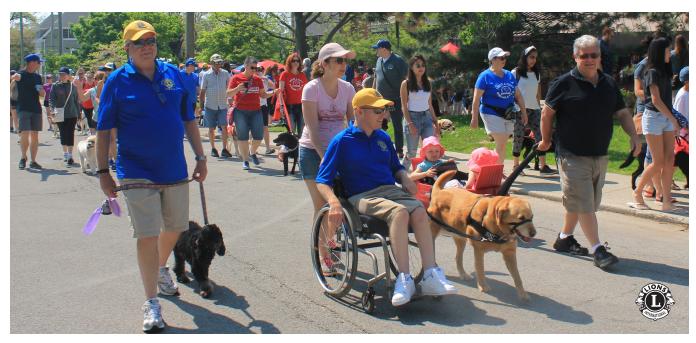

David, Service Client Sponsored by Pet Valu

The Pet Valu Walk for Dog Guides is the largest annual fundraiser for Lions Foundation of Canada Dog Guides. Organized by local volunteers, Lions Clubs and with support from Lions Foundation of Canada, 276 communities participated this year from coast-to-coast.

## Lions Clubs - Leaders in Community Service

The success of Lions Foundation of Canada stems from Lions, Lioness and Leo clubs across the country. It was Lions clubs who established the Foundation in 1983 and continue to support its Dog Guide programs as a recognized national project. They continue to provide approximately 24 per cent of the funding each year. The successful fundraising of hundreds of Lions clubs is evident in their contributions to many areas - from the Dog Guide sponsorship program to award programs to hosting an array of community events. Lions are key to the success of the Pet Valu Walk for Dog Guides, as the majority of walks are organized by Lions clubs.