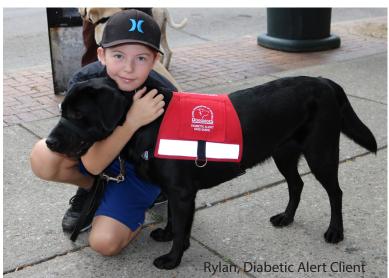

#### **Anna and Wynni**

"I am 12 years old. I have had diabetes for more than eight years and I am the only kid in my school out of 800 with type one diabetes. Sometimes it seems like I am the only person in the world with diabetes. But with Wynni – I am no longer alone. She is my partner.

Only a few weeks after I left the foundation, I was outside with my friends playing tag. My Continuous Glucose Monitor said I was in normal range but Wynni alerted me in the middle of a game of tag and she was right, I was low.

Wynni doesn't just alert me, she also fetches my juice when I tell her to and she watches me very carefully as I drink it. She is my best friend."

Anna, Diabetic Alert Client